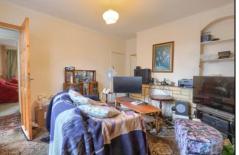

#### DINING ROOM - 4.01m x 3.35m (13'2" x 11')

Traditional style décor with storage cupboard, radiator, hardwood window and door to the kitchen.

#### BEDROOM ONE - 3.96m x 3.66m (13' x 12')

A generous room with traditional style décor, radiator, and hardwood window.

# BEDROOM TWO - 2.95m x 3.28m (9'8" x 10'9")

A double room with radiator, storage cupboard and hardwood window.