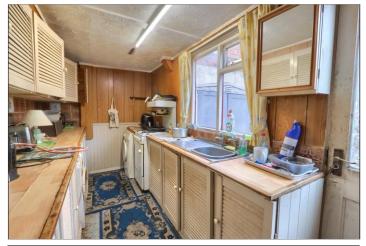

#### KITCHEN - 4.01m x 1.83m (13'2" x 6')

Fitted kitchen with stainless steel sink, plumbing for washing machine, space for freestanding gas cooker, part tiled walls, vinyl flooring, radiator, part panelled walls and part glazed door to the rear yard area.