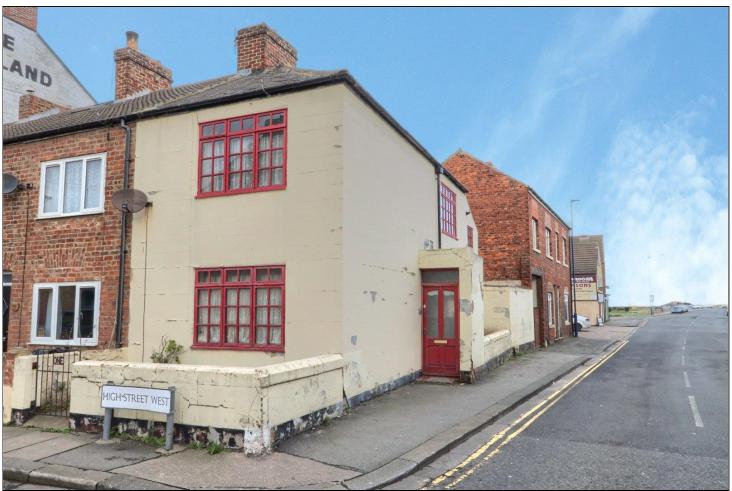

# HIGH STREET WEST, REDCAR, TS10 1SQ

- End Terrace Property
- Two Double Bedrooms
- Seconds to the Beach & Stray
- Huge Potential for Development
- Spacious Rooms Throughout
- Requires Modernisation
- Enclosed Yard Area
- No Chain Sale

£85,000

Offered for sale with no chain, this end of terrace property offers huge scope for development. Located only seconds from the beach and stray, early viewing is essential to appreciate the position of this unique property.