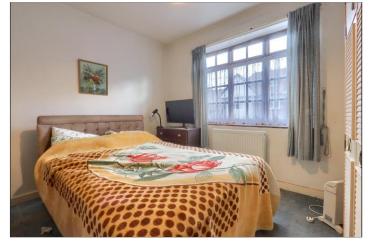

#### BEDROOM ONE - 3.96m x 3.66m (13' x 12')

A generous room with traditional style décor, radiator, and hardwood window.

# BEDROOM TWO - 2.95m x 3.28m (9'8" x 10'9")

A double room with radiator, storage cupboard and hardwood window.