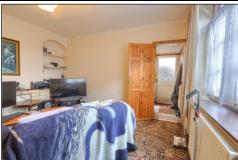

#### BEDROOM ONE - 3.96m x 3.66m (13' x 12')

A generous room with traditional style décor, radiator, and hardwood window.

# BEDROOM TWO - 2.95m x 3.28m (9'8" x 10'9")

A double room with radiator, storage cupboard and hardwood window.