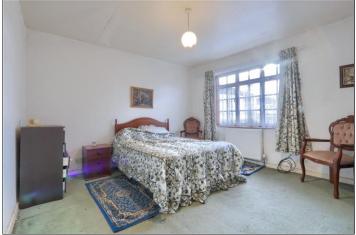

#### BEDROOM ONE - 3.96m x 3.66m (13' x 12')

A generous room with traditional style décor, radiator, and hardwood window.