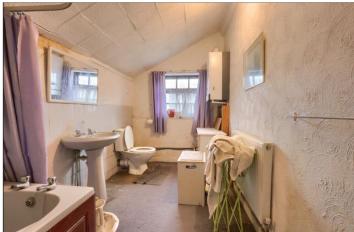

#### BATHROOM - 4.14m x 1.9m (13'7" x 6'3")

Coloured suite with part tiled walls, radiator, wall mounted Baxi combi boiler, storage cupboard and wood framed window.

**TO VIEW**: Tel: 01642 285041 30-32 Station Road, Redcar, TS10 1AG