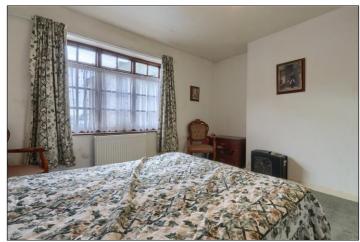

# BEDROOM TWO - 2.95m x 3.28m (9'8" x 10'9")

A double room with radiator, storage cupboard and hardwood window.