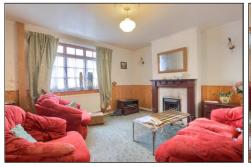

## LIVING ROOM - 3.96m x 3.66m (13' x 12')

A generous room with wood fire surround with gas fire and marble insert and hearth, radiator, part panelled walls and hardwood window.