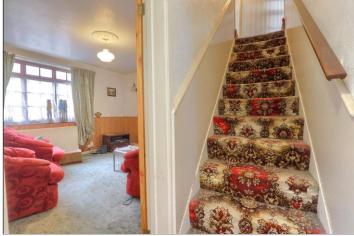

# ENTRANCE HALL

Part glazed hardwood entrance door, staircase to the first floor, and doors to the living room and dining room.

## LIVING ROOM - 3.96m x 3.66m (13' x 12')

A generous room with wood fire surround with gas fire and marble insert and hearth, radiator, part panelled walls and hardwood window.