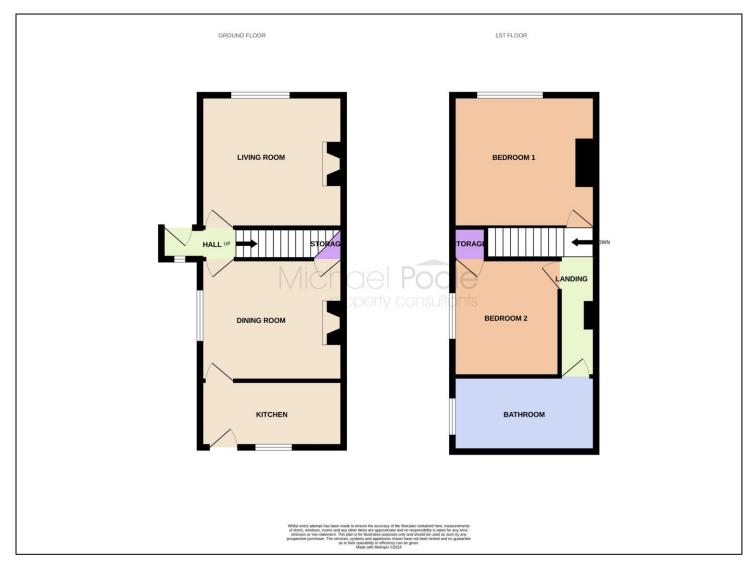

#### **GROUND FLOOR**

# ENTRANCE HALL

Part glazed hardwood entrance door, staircase to the first floor, and doors to the living room and dining room.

## LIVING ROOM - 3.96m x 3.66m (13' x 12')

A generous room with wood fire surround with gas fire and marble insert and hearth, radiator, part panelled walls and hardwood window.

#### DINING ROOM - 4.01m x 3.35m (13'2" x 11')

Traditional style décor with storage cupboard, radiator, hardwood window and door to the kitchen.

#### KITCHEN - 4.01m x 1.83m (13'2" x 6')

Fitted kitchen with stainless steel sink, plumbing for washing machine, space for freestanding gas cooker, part tiled walls, vinyl flooring, radiator, part panelled walls and part glazed door to the rear yard area.

### **FIRST FLOOR**

#### BEDROOM ONE - 3.96m x 3.66m (13' x 12')

A generous room with traditional style décor, radiator, and hardwood window.

# BEDROOM TWO - 2.95m x 3.28m (9'8" x 10'9")

A double room with radiator, storage cupboard and hardwood window.

#### BATHROOM - 4.14m x 1.9m (13'7" x 6'3")

Coloured suite with part tiled walls, radiator, wall mounted Baxi combi boiler, storage cupboard and wood framed window.

**TO VIEW**: Tel: 01642 285041 30-32 Station Road, Redcar, TS10 1AG